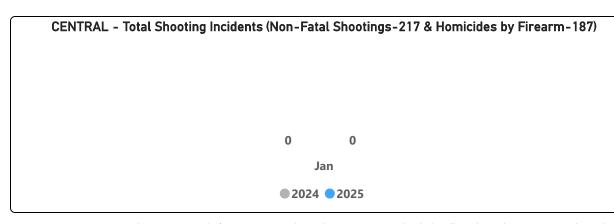

| FIREARM RELATED                         | JAN 2024 | JAN 2025 | % CHANGE | <b>DEC 2024</b> | JAN 2025 | % CHANGE | YTD 2024 | YTD 2025 | % CHANGE YTD |
|-----------------------------------------|----------|----------|----------|-----------------|----------|----------|----------|----------|--------------|
| Non-Fatal Shooting Incidents-217        | 0        | 0        | Not Cal  | 1               | 0        | -100%    | 0        | 0        | Not Cal      |
| Non-Fatal Shooting Victims-217          | 0        | 0        | Not Cal  | 1               | 0        | -100%    | 0        | 0        | Not Cal      |
| <b>Homicides by Firearm-187 Victims</b> | 0        | 0        | Not Cal  | 0               | 0        | Not Cal  | 0        | 0        | Not Cal      |
| <b>Total Gun Violence Incidents</b>     | 0        | 0        | Not Cal  | 1               | 0        | -100%    | 0        | 0        | Not Cal      |
| Firearms Seized                         | 3        | 7        | 133%     | 3               | 7        | 133%     | 3        | 7        | 133%         |