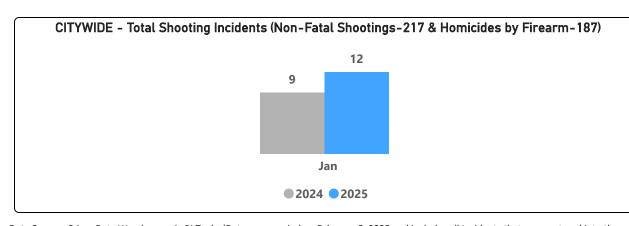

| FIREARM RELATED                     | JAN 2024 | JAN 2025 | % CHANGE | <b>DEC 2024</b> | JAN 2025 | % CHANGE | YTD 2024 | YTD 2025 | % CHANGE YTD |
|-------------------------------------|----------|----------|----------|-----------------|----------|----------|----------|----------|--------------|
| Non-Fatal Shooting Incidents-217    | 7        | 11       | 57%      | 8               | 11       | 38%      | 7        | 11       | 57%          |
| Non-Fatal Shooting Victims-217      | 11       | 13       | 18%      | 9               | 13       | 44%      | 11       | 13       | 18%          |
| Homicides by Firearm-187 Victims    | 3        | 1        | -67%     | 1               | 1        | 0%       | 3        | 1        | -67%         |
| <b>Total Gun Violence Incidents</b> | 9        | 12       | 33%      | 9               | 12       | 33%      | 9        | 12       | 33%          |
| Firearms Seized                     | 66       | 86       | 30%      | 129             | 86       | -33%     | 66       | 86       | 30%          |