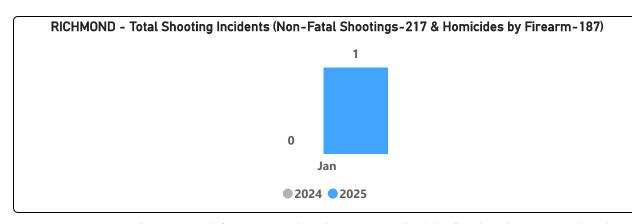

| FIREARM RELATED                     | JAN 2024 | JAN 2025 | % CHANGE | <b>DEC 2024</b> | JAN 2025 | % CHANGE | YTD 2024 | YTD 2025 | % CHANGE YTD |
|-------------------------------------|----------|----------|----------|-----------------|----------|----------|----------|----------|--------------|
| Non-Fatal Shooting Incidents-217    | 0        | 1        | Not Cal  | 0               | 1        | Not Cal  | 0        | 1        | Not Cal      |
| Non-Fatal Shooting Victims-217      | 0        | 1        | Not Cal  | 0               | 1        | Not Cal  | 0        | 1        | Not Cal      |
| Homicides by Firearm-187 Victims    | 0        | 0        | Not Cal  | 0               | 0        | Not Cal  | 0        | 0        | Not Cal      |
| <b>Total Gun Violence Incidents</b> | 0        | 1        | Not Cal  | 0               | 1        | Not Cal  | 0        | 1        | Not Cal      |
| Firearms Seized                     | 3        | 1        | -67%     | 5               | 1        | -80%     | 3        | 1        | -67%         |