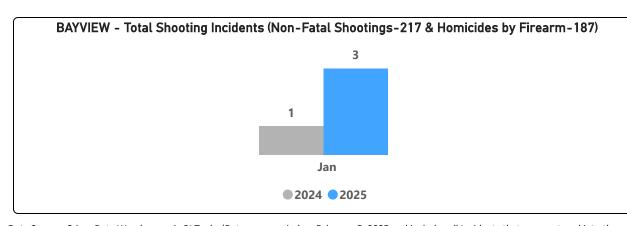

| FIREARM RELATED                         | JAN 2024 | JAN 2025 | % CHANGE | <b>DEC 2024</b> | JAN 2025 | % CHANGE | YTD 2024 | YTD 2025 | % CHANGE YTD |
|-----------------------------------------|----------|----------|----------|-----------------|----------|----------|----------|----------|--------------|
| Non-Fatal Shooting Incidents-217        | 1        | 3        | 200%     | 2               | 3        | 50%      | 1        | 3        | 200%         |
| <b>Non-Fatal Shooting Victims-217</b>   | 2        | 3        | 50%      | 3               | 3        | 0%       | 2        | 3        | 50%          |
| <b>Homicides by Firearm-187 Victims</b> | 0        | 0        | Not Cal  | 1               | 0        | -100%    | 0        | 0        | Not Cal      |
| <b>Total Gun Violence Incidents</b>     | 1        | 3        | 200%     | 3               | 3        | 0%       | 1        | 3        | 200%         |
| Firearms Seized                         | 16       | 17       | 6%       | 13              | 17       | 31%      | 16       | 17       | 6%           |