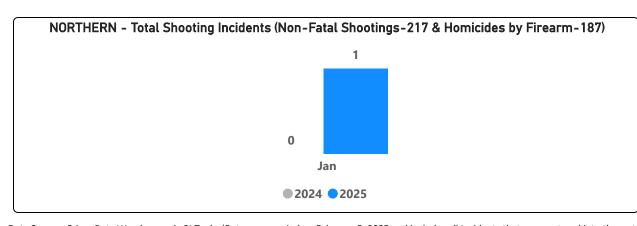

| FIREARM RELATED                         | JAN 2024 | JAN 2025 | % CHANGE    | <b>DEC 2024</b> | JAN 2025 | % CHANGE | YTD 2024 | YTD 2025 | % CHANGE YTD |
|-----------------------------------------|----------|----------|-------------|-----------------|----------|----------|----------|----------|--------------|
| Non-Fatal Shooting Incidents-217        | 0        | 1        | Not Cal     | 0               | 1        | Not Cal  | 0        | 1        | Not Cal      |
| Non-Fatal Shooting Victims-217          | 0        | 1        | Not Cal     | 0               | 1        | Not Cal  | 0        | 1        | Not Cal      |
| <b>Homicides by Firearm-187 Victims</b> | 0        | 0        | Not Cal     | 0               | 0        | Not Cal  | 0        | 0        | Not Cal      |
| <b>Total Gun Violence Incidents</b>     | 0        | 1        | Not Cal     | 0               | 1        | Not Cal  | 0        | 1        | Not Cal      |
| Firearms Seized                         | 4        | 7        | <b>75</b> % | 3               | 7        | 133%     | 4        | 7        | 75%          |