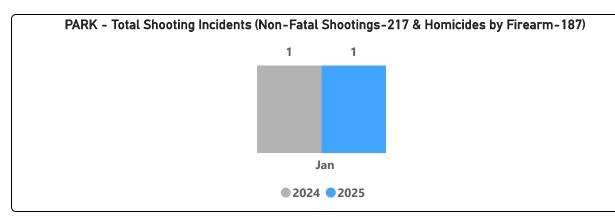

| FIREARM RELATED                     | JAN 2024 | JAN 2025 | % CHANGE | <b>DEC 2024</b> | JAN 2025 | % CHANGE | YTD 2024 | YTD 2025 | % CHANGE YTD |
|-------------------------------------|----------|----------|----------|-----------------|----------|----------|----------|----------|--------------|
| Non-Fatal Shooting Incidents-217    | 1        | 1        | 0%       | 0               | 1        | Not Cal  | 1        | 1        | 0%           |
| Non-Fatal Shooting Victims-217      | 1        | 1        | 0%       | 0               | 1        | Not Cal  | 1        | 1        | 0%           |
| Homicides by Firearm-187 Victims    | 0        | 0        | Not Cal  | 0               | 0        | Not Cal  | 0        | 0        | Not Cal      |
| <b>Total Gun Violence Incidents</b> | 1        | 1        | 0%       | 0               | 1        | Not Cal  | 1        | 1        | 0%           |
| Firearms Seized                     | 2        | 0        | -100%    | 0               | 0        | Not Cal  | 2        | 0        | -100%        |