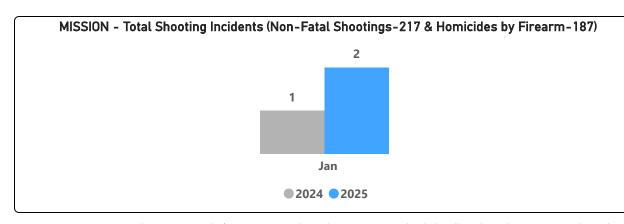

| FIREARM RELATED                     | JAN 2024 | JAN 2025 | % CHANGE | <b>DEC 2024</b> | JAN 2025 | % CHANGE | YTD 2024 | YTD 2025 | % CHANGE YTD |
|-------------------------------------|----------|----------|----------|-----------------|----------|----------|----------|----------|--------------|
| Non-Fatal Shooting Incidents-217    | 1        | 1        | 0%       | 0               | 1        | Not Cal  | 1        | 1        | 0%           |
| Non-Fatal Shooting Victims-217      | 1        | 1        | 0%       | 0               | 1        | Not Cal  | 1        | 1        | 0%           |
| Homicides by Firearm-187 Victims    | 0        | 1        | Not Cal  | 0               | 1        | Not Cal  | 0        | 1        | Not Cal      |
| <b>Total Gun Violence Incidents</b> | 1        | 2        | 100%     | 0               | 2        | Not Cal  | 1        | 2        | 100%         |
| Firearms Seized                     | 4        | 7        | 75%      | 8               | 7        | -13%     | 4        | 7        | 75%          |