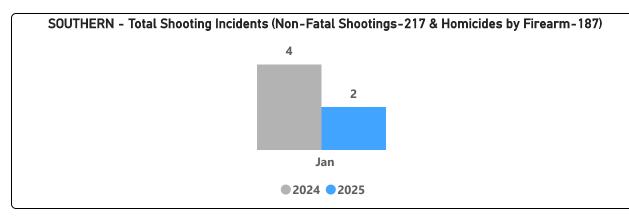

| FIREARM RELATED                         | JAN 2024 | JAN 2025 | % CHANGE | <b>DEC 2024</b> | JAN 2025 | % CHANGE | YTD 2024 | YTD 2025 | % CHANGE YTD |
|-----------------------------------------|----------|----------|----------|-----------------|----------|----------|----------|----------|--------------|
| Non-Fatal Shooting Incidents-217        | 2        | 2        | 0%       | 1               | 2        | 100%     | 2        | 2        | 0%           |
| Non-Fatal Shooting Victims-217          | 2        | 3        | 50%      | 1               | 3        | 200%     | 2        | 3        | 50%          |
| <b>Homicides by Firearm-187 Victims</b> | 2        | 0        | -100%    | 0               | 0        | Not Cal  | 2        | 0        | -100%        |
| <b>Total Gun Violence Incidents</b>     | 4        | 2        | -50%     | 1               | 2        | 100%     | 4        | 2        | -50%         |
| Firearms Seized                         | 6        | 12       | 100%     | 15              | 12       | -20%     | 6        | 12       | 100%         |